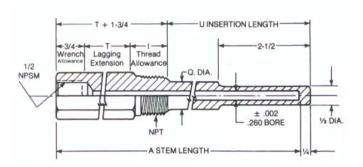

#### WITH LAGGING EXTENSION

| A  | U     | Т | Q   | BRASS | STEEL | 304<br>SS | 316<br>SS |
|----|-------|---|-----|-------|-------|-----------|-----------|
| 6  | 21/2  | 2 |     | L3B6  | L356  | L3G6      | L3J6      |
| 9  | 41/2  | 3 | 3/4 | L3B9  | L3S9  | L3G9      | L3J9      |
| 12 | 71/2  | 3 | 3/4 | L3B2  | L3S2  | L3G2      | L3J2      |
| 15 | 101/2 | 3 | 3/4 | L3B5  | L3S5  | L3G5      | L3J5      |
| 18 | 131/2 | 3 | 3/4 | L3B8  | L3S8  | L3G8      | L3J8      |
| 24 | 191/2 | 3 | 3/4 | L3BT  | L3ST  | L3GT      | L3JT      |