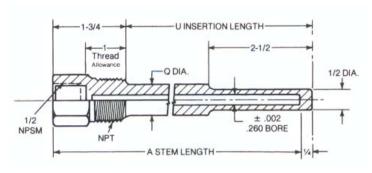

### WITHOUT LAGGING EXTENSION

#### 3/4" NPT CATALOG NUMBERS

| A  | U     | Q   | BRASS | STEEL  | 304<br>SS | 316<br>SS   |
|----|-------|-----|-------|--------|-----------|-------------|
| 4  | 21/2  | _   | S3B4  | S3S4   | S3G4      | S3J4        |
| 6  | 41/2  | 3/4 | S3B6  | \$3\$6 | S3G6      | <b>S3J6</b> |
| 9  | 71/2  | 3/4 | S3B9  | \$3\$9 | S3G9      | 5319        |
| 12 | 101/2 | 3/4 | S3B2  | S3S2   | S3G2      | S3J2        |
| 15 | 131/2 | 3/4 | S3B5  | \$3\$5 | S3G5      | S3J5        |
| 18 | 161/2 | 3/4 | S3B8  | \$3\$8 | S3G8      | <b>S3J8</b> |
| 24 | 221/2 | 3/4 | S3BT  | SSST   | S3GT      | S3JT        |